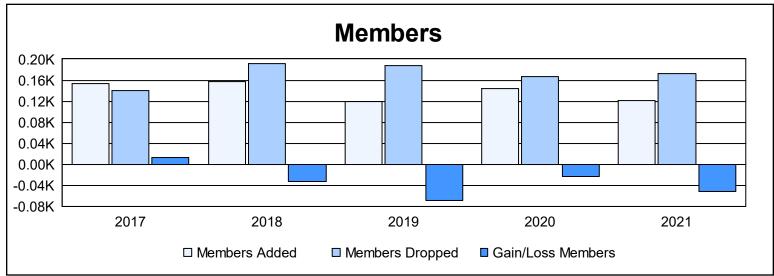

District 103 W As of June 2021 Cumulative

| Year      | New<br>Clubs | Dropped<br>Clubs | Gain/<br>Loss<br>Clubs | New<br>Members | Charter<br>Members | Reinstate<br>Members | Transfer<br>Members | Total<br>Member<br>Added | Total<br>Members<br>Dropped | Gain/<br>Loss<br>Members |
|-----------|--------------|------------------|------------------------|----------------|--------------------|----------------------|---------------------|--------------------------|-----------------------------|--------------------------|
| 2016-2017 | 0            | 2                | -2                     | 128            | 1                  | 6                    | 18                  | 153                      | 140                         | 13                       |
| 2017-2018 | 0            | 0                | 0                      | 126            | 2                  | 7                    | 23                  | 158                      | 191                         | -33                      |
| 2018-2019 | 0            | 3                | -3                     | 95             | 0                  | 10                   | 15                  | 120                      | 188                         | -68                      |
| 2019-2020 | 2            | 0                | 2                      | 68             | 49                 | 9                    | 17                  | 143                      | 166                         | -23                      |
| 2020-2021 | 1            | 4                | -3                     | 65             | 23                 | 2                    | 31                  | 121                      | 172                         | -51                      |
| Average   | 1            | 2                | -1                     | 96             | 15                 | 7                    | 21                  | 139                      | 171                         | -32                      |